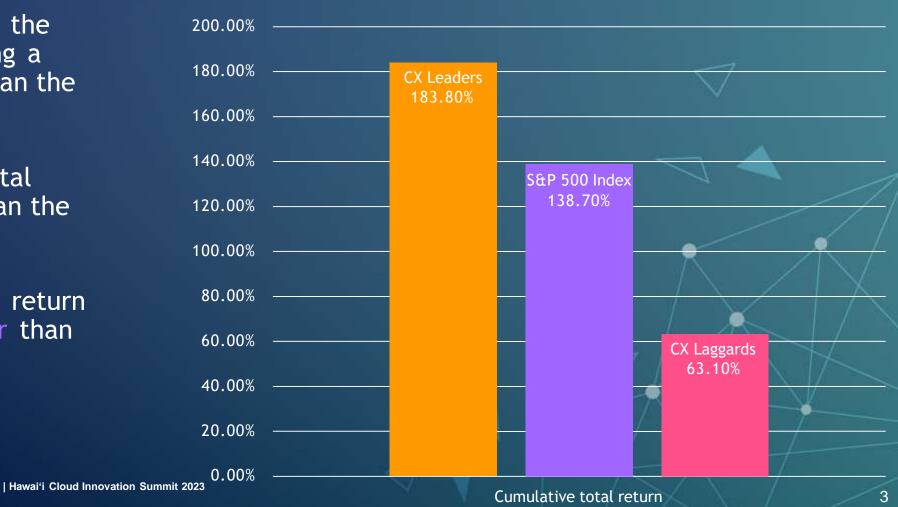

### Customer Experience leaders outperform the market 10-Year Stock Performance of Customer Experience (CX) Leaders vs. Laggards (2007-2017)

CX Leaders outperformed the broader market, generating a return 45 points higher than the S&P 500 Index

CX Laggards posted a total return 76 points lower than the broader market

CX Leaders generated a return that was nearly 3x greater than that of CX Laggards.

DataHouse

The content herein is proprietary property, trade protected, privileged and only for the intended recipient and may not be used, published, duplicated, or redistributed.